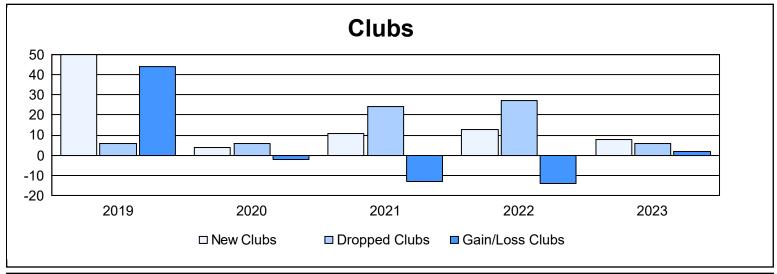

District 315A2 As of June 2023 Cumulative

| Year      | New<br>Clubs | Dropped<br>Clubs | Gain/<br>Loss<br>Clubs | New<br>Members | Charter<br>Members | Reinstate<br>Members | Transfer<br>Members | Total<br>Member<br>Added | Total<br>Members<br>Dropped | Gain/<br>Loss<br>Members |
|-----------|--------------|------------------|------------------------|----------------|--------------------|----------------------|---------------------|--------------------------|-----------------------------|--------------------------|
| 2018-2019 | 50           | 6                | 44                     | 254            | 1,196              | 42                   | 7                   | 1,499                    | 343                         | 1,156                    |
| 2019-2020 | 4            | 6                | -2                     | 127            | 105                | 9                    | 21                  | 262                      | 732                         | -470                     |
| 2020-2021 | 11           | 24               | -13                    | 160            | 604                | 17                   | 3                   | 784                      | 1,094                       | -310                     |
| 2021-2022 | 13           | 27               | -14                    | 792            | 378                | 13                   | 16                  | 1,199                    | 790                         | 409                      |
| 2022-2023 | 8            | 6                | 2                      | 304            | 342                | 19                   | 68                  | 733                      | 669                         | 64                       |
| Average   | 17           | 14               | 3                      | 327            | 525                | 20                   | 23                  | 895                      | 726                         | 170                      |