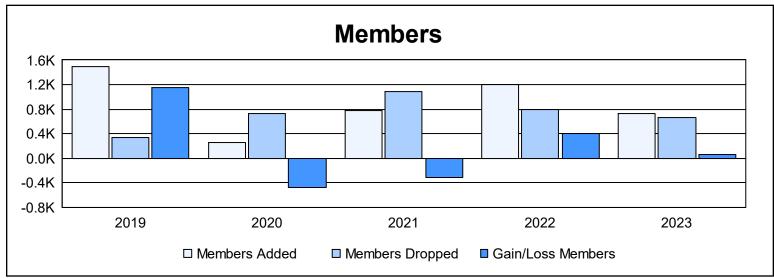

District 315A2 As of June 2023 Cumulative

| Year      | New<br>Clubs | Dropped<br>Clubs | Gain/<br>Loss<br>Clubs | New<br>Members | Charter<br>Members | Reinstate<br>Members | Transfer<br>Members | Total<br>Member<br>Added | Total<br>Members<br>Dropped | Gain/<br>Loss<br>Members |
|-----------|--------------|------------------|------------------------|----------------|--------------------|----------------------|---------------------|--------------------------|-----------------------------|--------------------------|
| 2018-2019 | 50           | 6                | 44                     | 254            | 1,196              | 42                   | 7                   | 1,499                    | 343                         | 1,156                    |
| 2019-2020 | 4            | 6                | -2                     | 127            | 105                | 9                    | 21                  | 262                      | 732                         | -470                     |
| 2020-2021 | 11           | 24               | -13                    | 160            | 604                | 17                   | 3                   | 784                      | 1,094                       | -310                     |
| 2021-2022 | 13           | 27               | -14                    | 792            | 378                | 13                   | 16                  | 1,199                    | 790                         | 409                      |
| 2022-2023 | 8            | 6                | 2                      | 304            | 342                | 19                   | 68                  | 733                      | 669                         | 64                       |
| Average   | 17           | 14               | 3                      | 327            | 525                | 20                   | 23                  | 895                      | 726                         | 170                      |